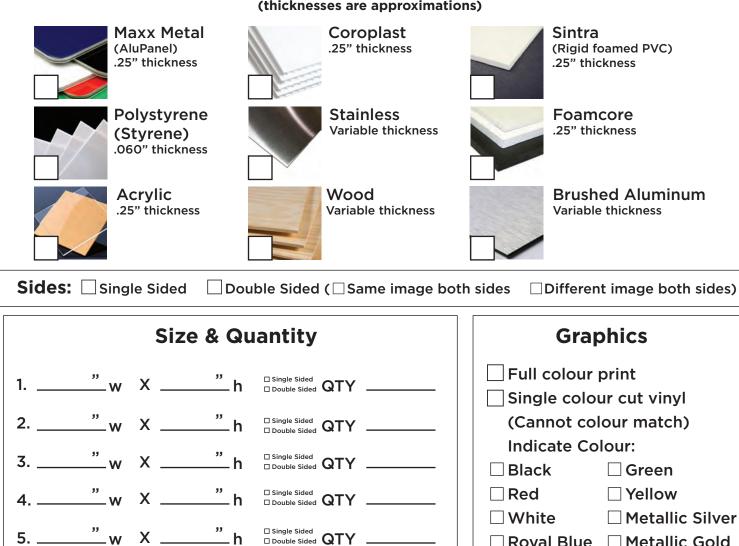

## Substrate

(thicknesses are approximations)

| Finishing                                       |                                                              |                                                            |                                              |
|-------------------------------------------------|--------------------------------------------------------------|------------------------------------------------------------|----------------------------------------------|
| Grommets** All 4 corners Top two corners Other: | ☐ Rounded Corners ☐ All 4 corners ☐ Top two corners ☐ Other: | ☐ Drilled Holes ☐ All 4 corners ☐ Top two corners ☐ Other: | ☐ Finish* ☐ Satin (standard) ☐ Matte ☐ Gloss |
|                                                 |                                                              |                                                            | □Step Stakes                                 |